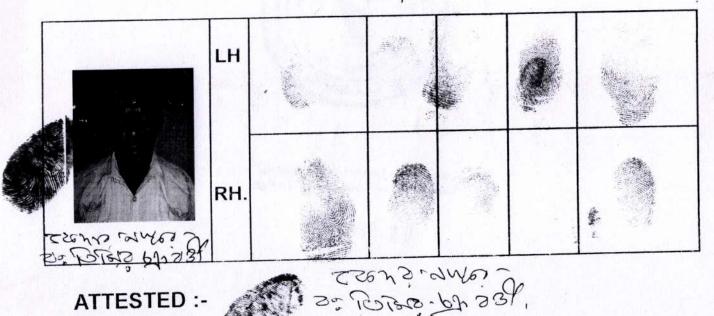

| SL  | Name, Address, Photo, Finger print and Signature                                                                |
|-----|-----------------------------------------------------------------------------------------------------------------|
| No. |                                                                                                                 |
| 1   | Shri MATHER NASKAR                                                                                              |
|     | Son of Late NADU NASKAR                                                                                         |
|     | Chakpachuria, P.O:- Chakpachuria, P.S:- New Town, District:-North 24-Parganas, West Bengal, India, PIN - 700135 |
|     | Sex: Male, By Caste: Hindu, Occupation: Business, Citizen of: India,                                            |
|     | Status : Individual                                                                                             |
|     | Date of Execution: 09/09/2015                                                                                   |
|     | Date of Admission: 09/09/2015                                                                                   |
|     | Place of Admission of Execution : Pvt. Residence                                                                |
| 2   | Shri KEDAR NASKAR                                                                                               |
|     | Son of Late NADU NASKAR                                                                                         |
| 1   | Chakpachuria, P.O:- Chakpachuria, P.S:- New Town, District:-North 24-Parganas, West Bengal, India, PIN - 700135 |
|     | Sex: Male, By Caste: Hindu, Occupation: Business, Citizen of: India,                                            |
|     | Status : Individual                                                                                             |
|     | Date of Execution: 09/09/2015                                                                                   |
|     | Date of Admission: 09/09/2015                                                                                   |
|     | Place of Admission of Execution : Pvt. Residence                                                                |
| 3   | Smt SHYAMALI NASKAR                                                                                             |
|     | Daugther of Late NADU NASKAR                                                                                    |
|     | Chakpachuria, P.O:- Chakpachuria, P.S:- New Town, District:-North 24-Parganas, West Bengal, India, PIN          |
|     | - 700135                                                                                                        |
|     | Sex: Female, By Caste: Hindu, Occupation: Others, Citizen of: India,                                            |
|     | Status : Individual                                                                                             |
|     | Date of Execution: 09/09/2015                                                                                   |
|     | Date of Admission: 09/09/2015                                                                                   |
|     | Place of Admission of Execution ; Pvt. Residence                                                                |